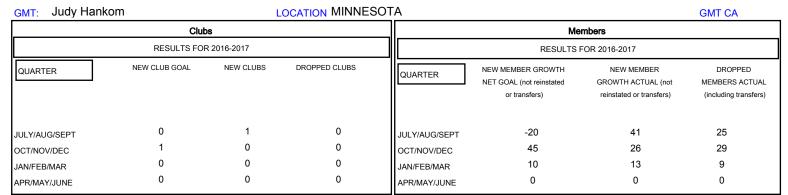

## District 5M 3

Results as of: 1/31/2017

| DROPPED CLUBS: 0  DROPPED MEMBERS |         | 24 CLUBS OF 43 ADDED 1 OR MORE<br>NEW MEMBERS | GENDER DISTE<br>MALE<br>FEMALE  | 992 (77.99%)<br>280 (22.01%) |     |
|-----------------------------------|---------|-----------------------------------------------|---------------------------------|------------------------------|-----|
| DECEASED                          | 4       | CLICK HERE FOR CUMULATIVE MEMBERSHIP DATA     | TOTAL FAMILY UNIT MEMBERS       |                              | 194 |
| CLUB CANCELLED OTHER              | 0<br>59 |                                               | FAMILY MEMBERS PAYING HALF DUES |                              | 97  |
| TOTAL                             | 63      |                                               | 2020                            |                              |     |