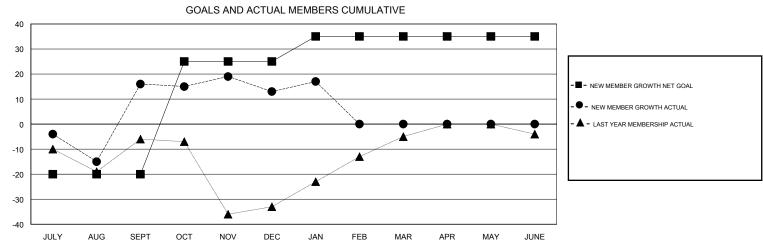

## District 5M 3

Results as of: 1/31/2017

| DROPPED CLUBS: 0  DROPPED MEMBERS |         | 24 CLUBS OF 43 ADDED 1 OR MORE<br>NEW MEMBERS | GENDER DISTE<br>MALE<br>FEMALE  | 992 (77.99%)<br>280 (22.01%) |     |
|-----------------------------------|---------|-----------------------------------------------|---------------------------------|------------------------------|-----|
| DECEASED                          | 4       | CLICK HERE FOR CUMULATIVE MEMBERSHIP DATA     | TOTAL FAMILY UNIT MEMBERS       |                              | 194 |
| CLUB CANCELLED OTHER              | 0<br>59 |                                               | FAMILY MEMBERS PAYING HALF DUES |                              | 97  |
| TOTAL                             | 63      |                                               | 2020                            |                              |     |