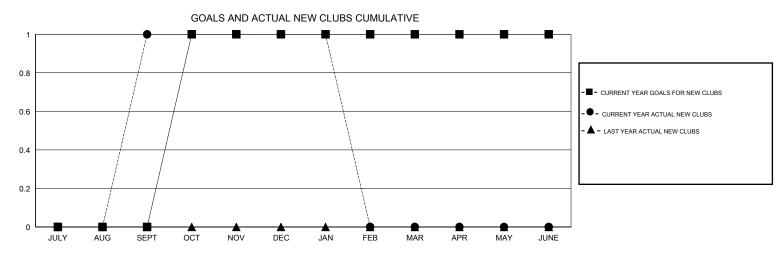

## District 5M 3

Results as of: 1/31/2017

| DROPPED CLUBS: 0  DROPPED MEMBERS |         | 24 CLUBS OF 43 ADDED 1 OR MORE<br>NEW MEMBERS | GENDER DISTE<br>MALE<br>FEMALE  | 992 (77.99%)<br>280 (22.01%) |     |
|-----------------------------------|---------|-----------------------------------------------|---------------------------------|------------------------------|-----|
| DECEASED                          | 4       | CLICK HERE FOR CUMULATIVE MEMBERSHIP DATA     | TOTAL FAMILY UNIT MEMBERS       |                              | 194 |
| CLUB CANCELLED OTHER              | 0<br>59 |                                               | FAMILY MEMBERS PAYING HALF DUES |                              | 97  |
| TOTAL                             | 63      |                                               | 2020                            |                              |     |